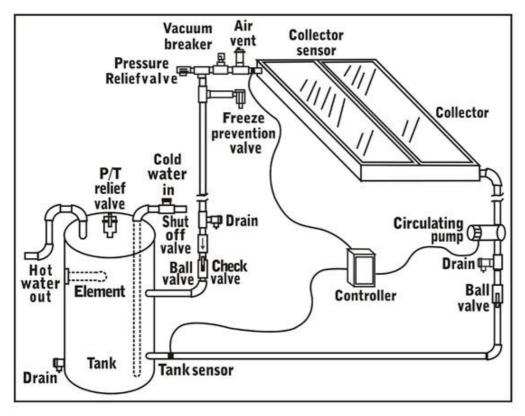

|  |
| Insulation thickness          | 45mm high-density Polyurethane                                                                                                                        |  |
| Working Pressure              | 6 bar                                                                                                                                                 |  |
| Heat Exchanger                | Without heat exchanger                                                                                                                                |  |
| Tank accessories              | <ol> <li>x Pressure and temperature relief valve</li> <li>x Auto air vent</li> <li>x Vacuum breaking valve.</li> <li>x 2KW electric heater</li> </ol> |  |

# 5) System Drawing:



Typical direct pumped system