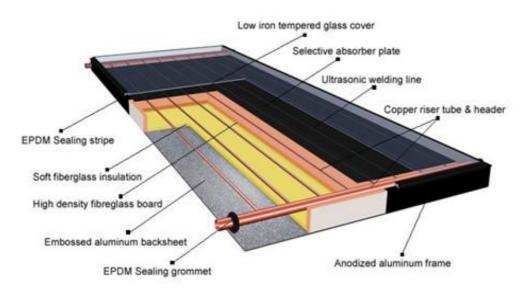

## 2) Collector Specification:

Absorber coating: Nickel bottom coating + Selective black chrome surface. Optical Performance: Absorption: minimum 95% / Thermal Emission: ,maximum 12% Risers tube: 1886mm x Φ10mm x δ0.45mm Riser fin: Copper 1840mm x 125mm x δ 0.15mm Header tube: 1310mm xΦ22mm x δ0.6mm Number of Risers: 10 risers Frame Casing: Anodized Aluminum alloy Cover glass: 4mm tempered glass, low reflection, high transitivity up to 87%. (optional: 3.2mm low-iron, tempered patterned solar glass, transitivity up to 92%) Insulation: 25mm soft fiberglass layer + 25mm high- density fiberglass board. Back sheet: 0.5mm aluminum board. Sealing profile: EPDM-mixtured rubber Connection: Ø22mm Ext. Dimension: 2000 x 1250 x 82mm (L x W x H) Gross /Absorber area: 2.5m<sup>2</sup>/2.38m<sup>2</sup> Operation pressure: 6.5Kpa / 6.5bar

# 3) Structure of the collector