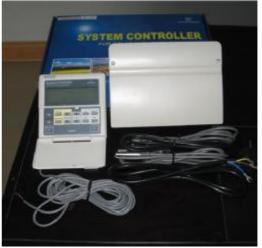

#### 1) System components and description:

| Part Name / Model No.     |                             | H-200S-CR                                                                                                                                                                                                    |
|---------------------------|-----------------------------|--------------------------------------------------------------------------------------------------------------------------------------------------------------------------------------------------------------|
| Description               |                             | 200L anti-freezed, indirected pump circulation solar water heating system                                                                                                                                    |
| Tank Capacity             |                             | 200 Liters                                                                                                                                                                                                   |
| Collector                 |                             | HSC-01QT-10A (2.5M2 enlarged version)                                                                                                                                                                        |
| Absorber surface          |                             | Nickel bottom coating + Selective black chrome surface.                                                                                                                                                      |
| Number of collector       |                             | 1 collector                                                                                                                                                                                                  |
| Gross Absorber Area       |                             | 2.5M2                                                                                                                                                                                                        |
| Tank Heat Exchanger       |                             | Copper coil heat exchanger: Φ12mm xδ1mm x 20 meters                                                                                                                                                          |
| Auxiliary Electric heater |                             | 2KW                                                                                                                                                                                                          |
| Working<br>station        | Control System + thermostat | Full automatic control working station.<br>Auto or manual start/stop the pump and the electric heater under preset mode.<br>collector/pipeline frost protection, tank/collector high temperature protection. |
|                           | Circulation pump            | WILO RS15/6 hot water circulation pump                                                                                                                                                                       |
|                           | Expansion tank              | 8 liters expansion tank                                                                                                                                                                                      |
|                           | Fitting / Valves/ gauges    | Brass fittings<br>Pressure gauge, digital flowmeter<br>Valve of safety valve: 6 bar safety valve<br>Assistant parts: T valves, ball valves, etc                                                              |