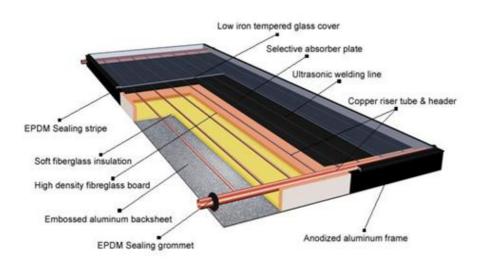

#### 2) Collector Specification:

Absorber coating: Nickel bottom coating + Selective black chrome surface. Optical Performance: Absorption: minimum 95% / Thermal Emission: ,maximum 12% Risers tube: 1886mm x Φ10mm x δ0.45mm Riser fin: Copper 1840mm x 125mm x δ 0.15mm Header tube: 1310mm xΦ22mm x δ0.6mm Number of Risers: 10 risers Frame Casing: Anodized Aluminum alloy Cover glass: 4mm tempered glass, low reflection, high transitivity up to 87%. (optional: 3.2mm low-iron, tempered patterned solar glass, transitivity up to 92%) Insulation: 25mm soft fiberglass layer + 25mm high- density fiberglass board. Back sheet: 0.5mm aluminum board. Sealing profile: EPDM-mixtured rubber Connection: Ø22mm Ext. Dimension: 2000 x 1250 x 82mm (L x W x H) Gross /Absorber area: 2.5m<sup>2</sup>/2.38m<sup>2</sup> Operation pressure: 6.5Kpa / 6.5bar

#### 3) Structure of the collector