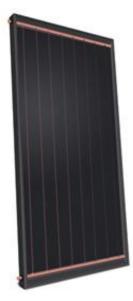

#### 2) Collector Specification:

Absorber coating: Nickel bottom coating + Selective black chrome surface. Optical Performance: Absorption: minimum 95% / Thermal Emission: ,maximum 12% Risers tube: 1886mm x Φ10mm x δ0.45mm Riser fin: Copper 1840mm x 125mm x δ 0.15mm Header tube: 1310mm xΦ22mm x δ0.6mm Number of Risers: 10 risers Frame Casing: Anodized Aluminum alloy Cover glass: 4mm tempered glass, low reflection, high transitivity up to 87%. (optional: 3.2mm low-iron, tempered patterned solar glass, transitivity up to 92%) Insulation: 25mm soft fiberglass layer + 25mm high- density fiberglass board. Back sheet: 0.5mm aluminum board. Sealing profile: EPDM-mixtured rubber Connection: Ø22mm Ext. Dimension: 2000 x 1250 x 82mm (L x W x H) Gross /Absorber area: 2.5m<sup>2</sup>/2.38m<sup>2</sup> Operation pressure: 6.5Kpa / 6.5bar