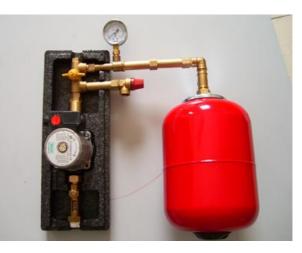

#### 1) System components and description:

| Part Name / Model No.     |                             | H-200S-CR                                                                                                                                                                                                    |
|---------------------------|-----------------------------|--------------------------------------------------------------------------------------------------------------------------------------------------------------------------------------------------------------|
| Description               |                             | 200L anti-freezed, indirected pump circulation solar water heating system                                                                                                                                    |
| Tank Capacity             |                             | 200 Liters                                                                                                                                                                                                   |
| Collector                 |                             | HSC-01QT-10A (2.5M2 enlarged version)                                                                                                                                                                        |
| Absorber surface          |                             | Nickel bottom coating + Selective black chrome surface.                                                                                                                                                      |
| Number of collector       |                             | 1 collector                                                                                                                                                                                                  |
| Gross Absorber Area       |                             | 2.5M2                                                                                                                                                                                                        |
| Tank Heat Exchanger       |                             | Copper coil heat exchanger: Φ12mm xδ1mm x 20 meters                                                                                                                                                          |
| Auxiliary Electric heater |                             | 2KW                                                                                                                                                                                                          |
| Working<br>station        | Control System + thermostat | Full automatic control working station.<br>Auto or manual start/stop the pump and the electric heater under preset mode.<br>collector/pipeline frost protection, tank/collector high temperature protection. |
|                           | Circulation pump            | WILO RS15/6 hot water circulation pump                                                                                                                                                                       |
|                           | Expansion tank              | 8 liters expansion tank                                                                                                                                                                                      |
|                           | Fitting / Valves/ gauges    | Brass fittings<br>Pressure gauge, digital flowmeter<br>Valve of safety valve: 6 bar safety valve<br>Assistant parts: T valves, ball valves, etc                                                              |