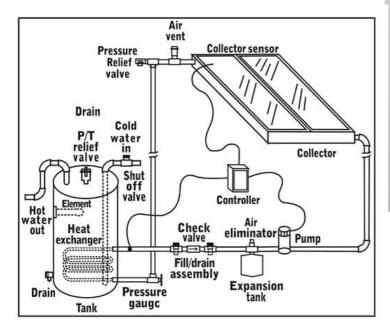

# 5) System Drawing:

Indirect pumped system using antifreeze solution

Working station